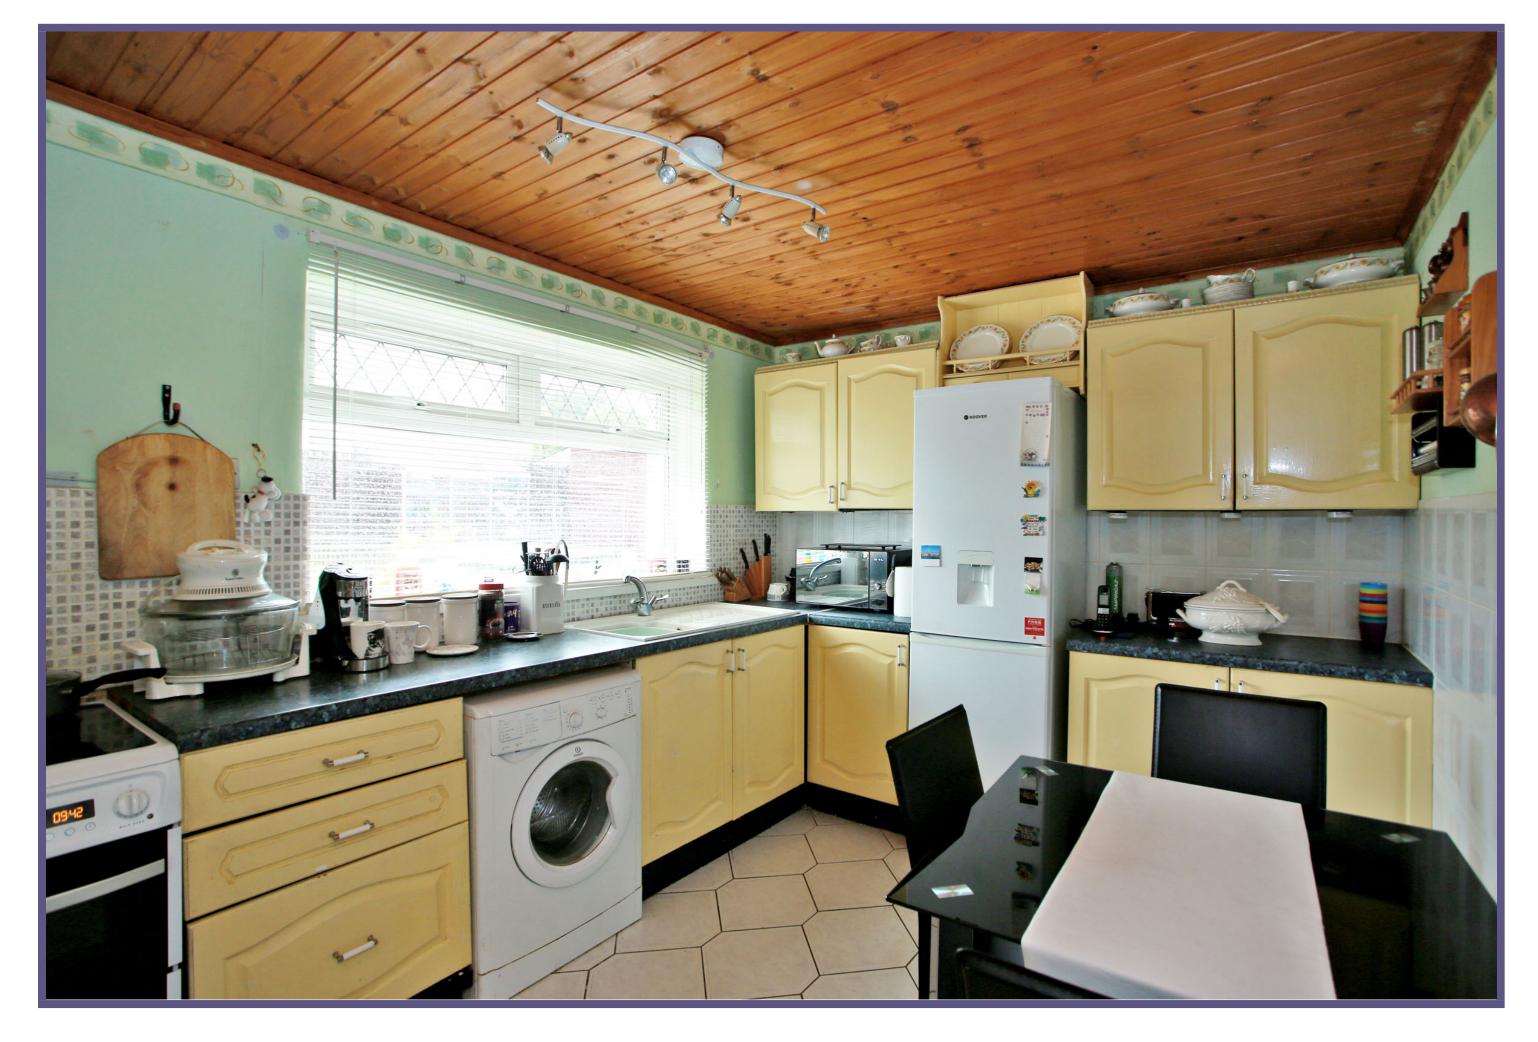

The dining kitchen lies to the rear of the property and is fitted with a range of units and free-standing appliances with ample space for family dining.

The rear hall gives access to the convenient cloakroom as well as the rear door into the garden.

### ACCOMMODATION

Ground Floor Lounge 16'4" x 12'5" (4.98m x 3.79m) approx. Dining Kitchen 12'4" x 8'8" (3.76m x 2.64m) approx.

First Floor Bedroom 13'2" x 12'5" (4.01m x 3.79m) approx. Bedroom 12'5" x 12'1" (3.79m x 3.68m) approx. Bedroom 8'5" x 7'6" (2.57m x 2.29m) approx. Bathroom 6'1" x 6'1" (1.85m x 1.85m) approx.