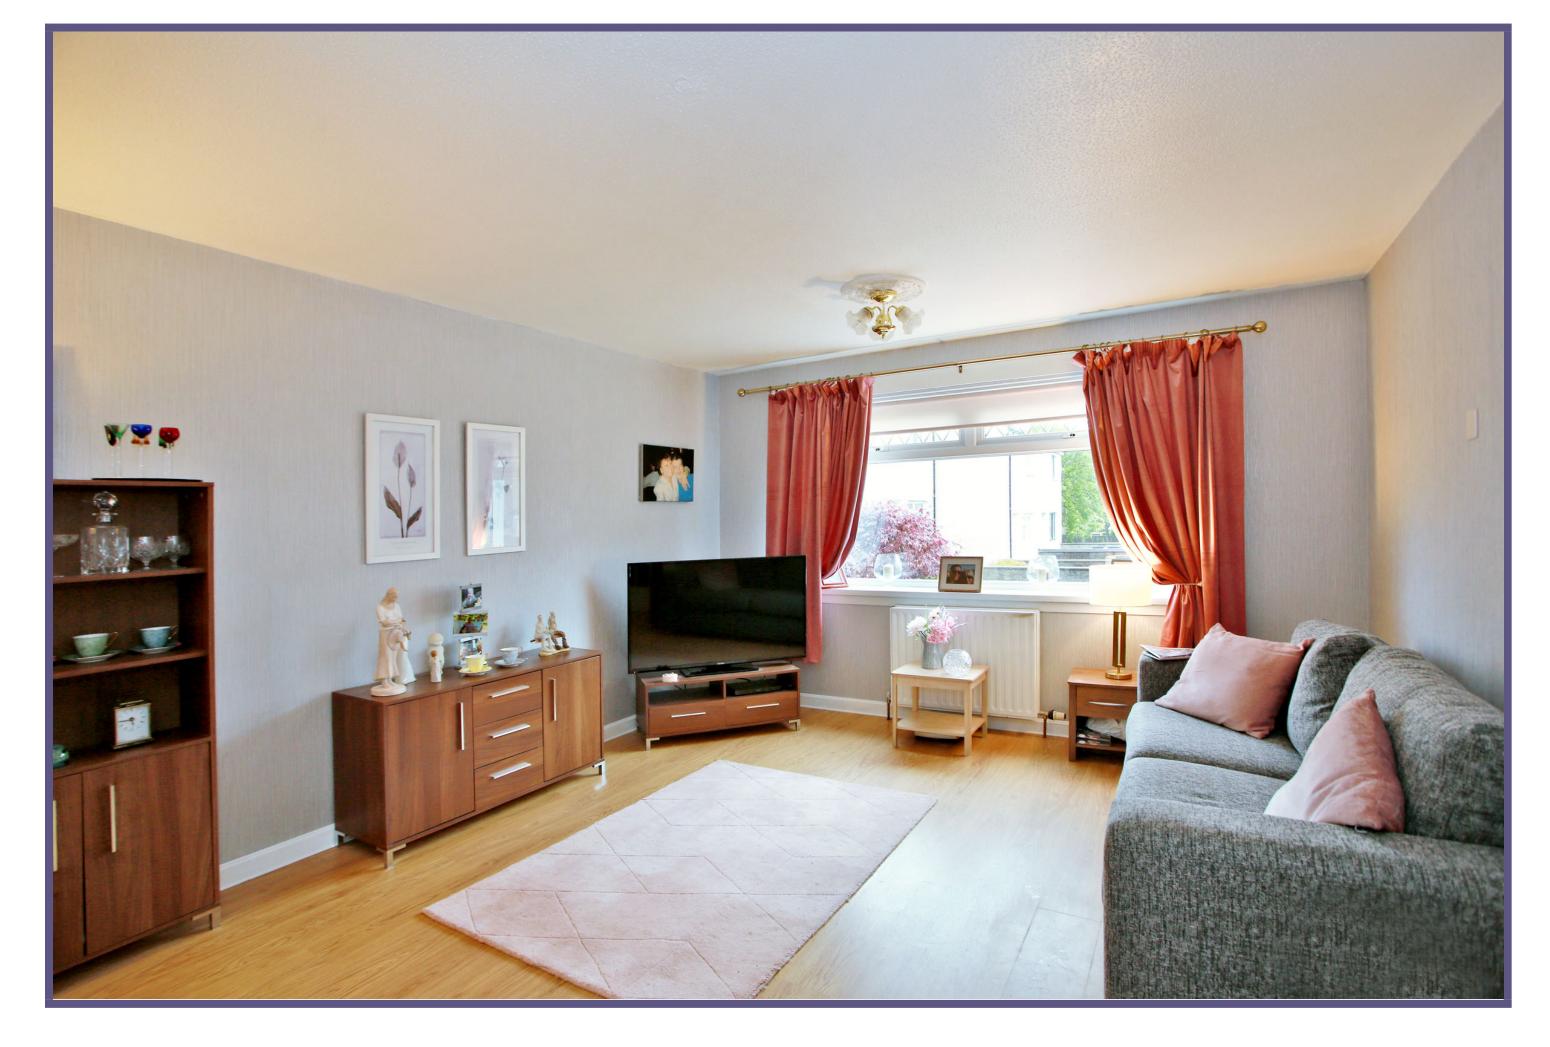

The home is entered into the vestibule which has a large built-in storage cupboard and gives access into the hallway. To the front of the home, the freshly decorated lounge features a neutral colour palette and is finished with laminate flooring.

### ACCOMMODATION

Ground Floor Lounge 16'4" x 12'5" (4.98m x 3.79m) approx. Dining Kitchen 12'4" x 8'8" (3.76m x 2.64m) approx.

First Floor Bedroom 13'2" x 12'5" (4.01m x 3.79m) approx. Bedroom 12'5" x 12'1" (3.79m x 3.68m) approx. Bedroom 8'5" x 7'6" (2.57m x 2.29m) approx. Bathroom 6'1" x 6'1" (1.85m x 1.85m) approx.

EPC Band C

Lounge

Lounge