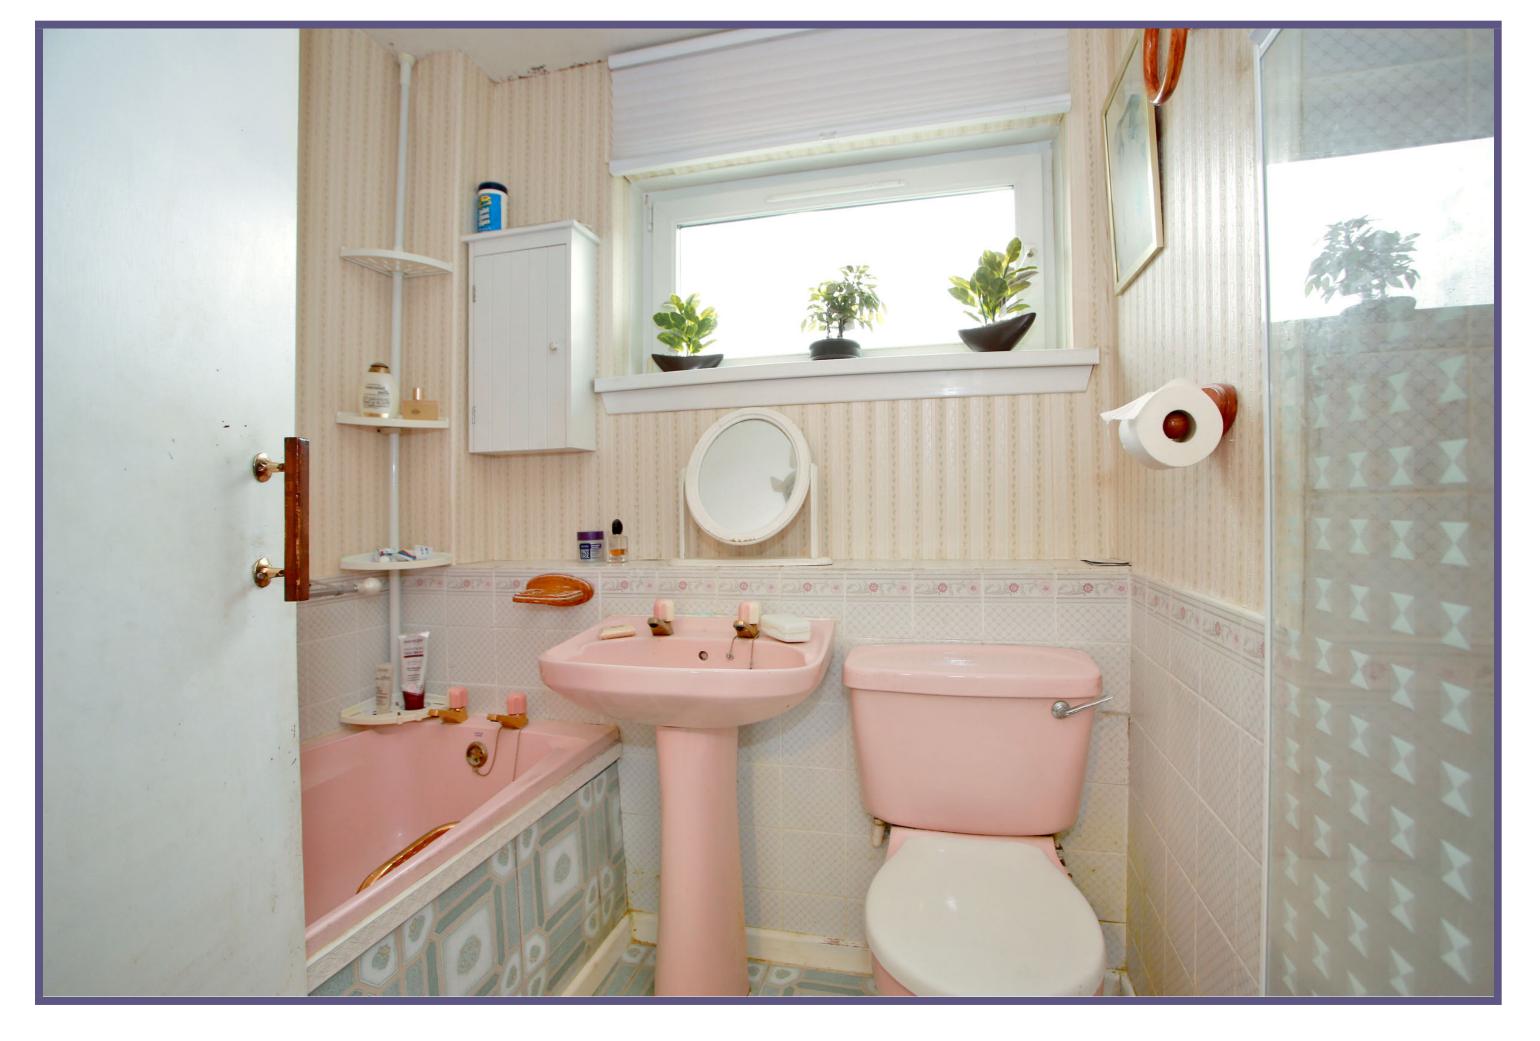

Ascending to the first floor, the three well proportioned bedrooms each offer ample space for free-standing furniture with the rear bedroom also benefiting from built-in storage.

Completing the home, the family bathroom is fitted with a suite comprising W.C., wash hand basin, bath and separate shower compartment with electric shower.