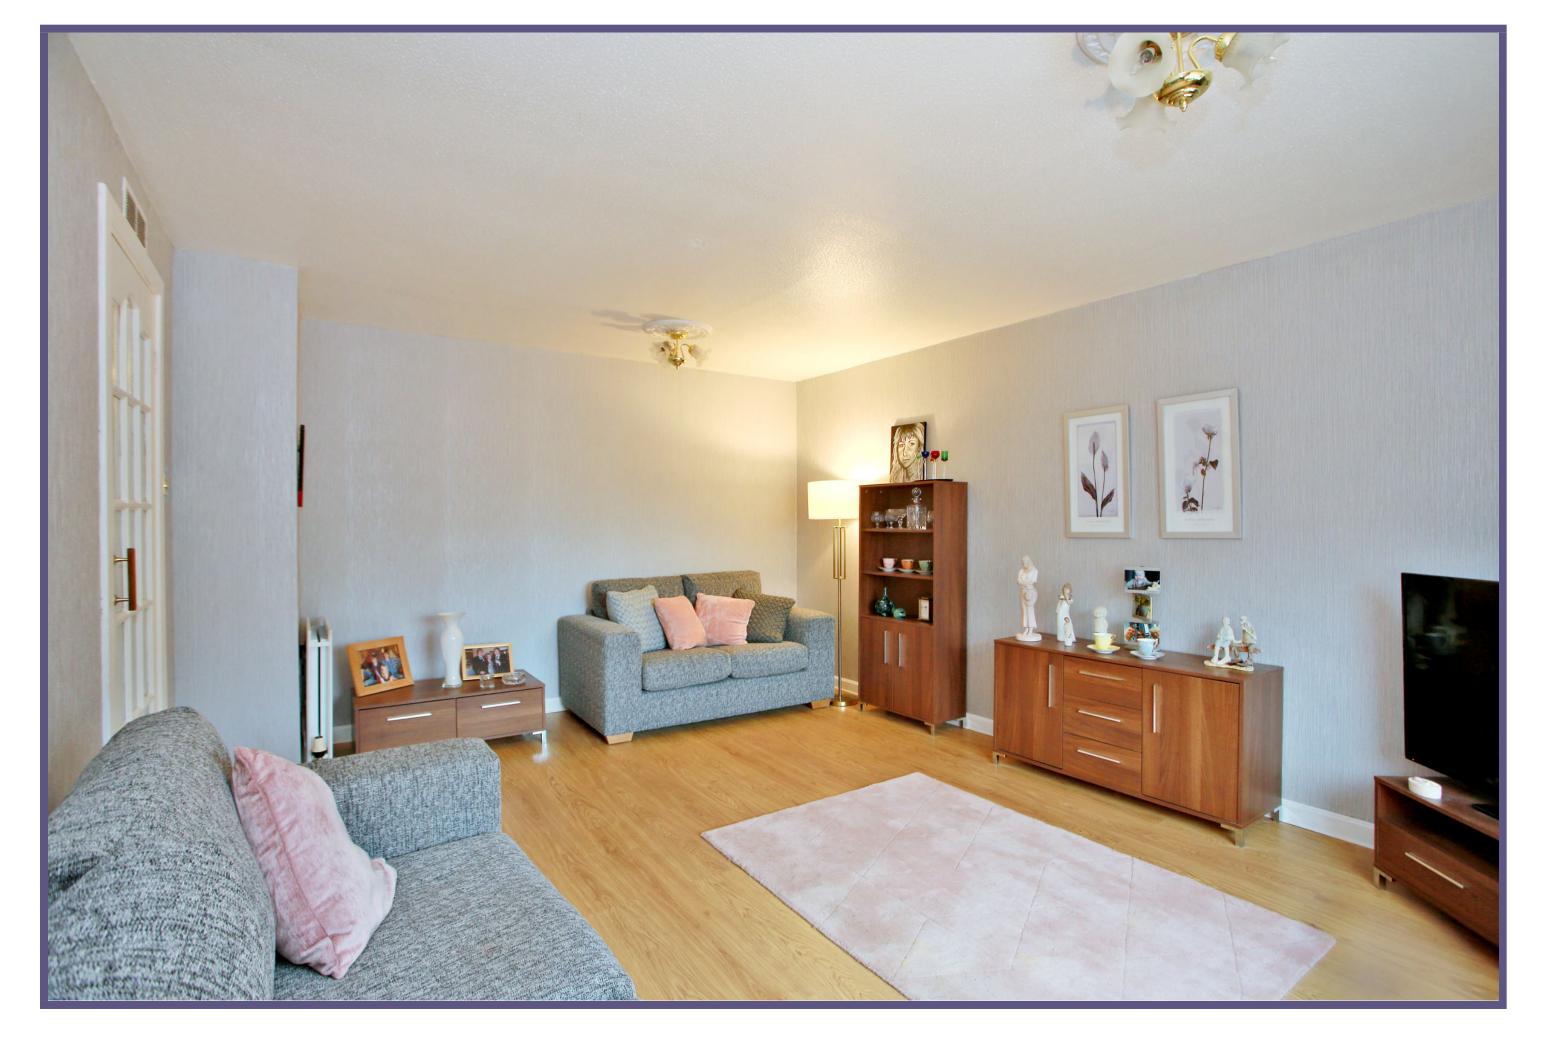

The home is entered into the vestibule which has a large built-in storage cupboard and gives access into the hallway. To the front of the home, the freshly decorated lounge features a neutral colour palette and is finished with laminate flooring.

### ACCOMMODATION

Ground Floor Lounge 16'4" x 12'5" (4.98m x 3.79m) approx. Dining Kitchen 12'4" x 8'8" (3.76m x 2.64m) approx.

First Floor Bedroom 13'2" x 12'5" (4.01m x 3.79m) approx. Bedroom 12'5" x 12'1" (3.79m x 3.68m) approx. Bedroom 8'5" x 7'6" (2.57m x 2.29m) approx. Bathroom 6'1" x 6'1" (1.85m x 1.85m) approx.

EPC Band C

Lounge

Lounge