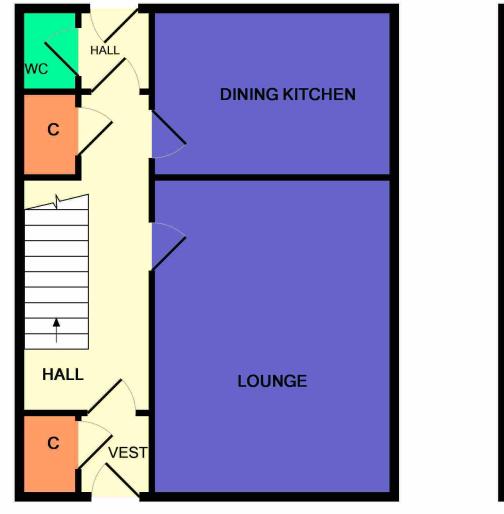

The home is entered into the vestibule which has a large built-in storage cupboard and gives access into the hallway. To the front of the home, the freshly decorated lounge features a neutral colour palette and is finished with laminate flooring.

The dining kitchen lies to the rear of the property and is fitted with a range of units and free-standing appliances with ample space for family dining.

The rear hall gives access to the convenient cloakroom as well as the rear door into the garden.

### ACCOMMODATION

Ground Floor Lounge 16'4" x 12'5" (4.98m x 3.79m) approx. Dining Kitchen 12'4" x 8'8" (3.76m x 2.64m) approx.

First Floor Bedroom 13'2" x 12'5" (4.01m x 3.79m) approx. Bedroom 12'5" x 12'1" (3.79m x 3.68m) approx. Bedroom 8'5" x 7'6" (2.57m x 2.29m) approx. Bathroom 6'1" x 6'1" (1.85m x 1.85m) approx.

# Floorplan