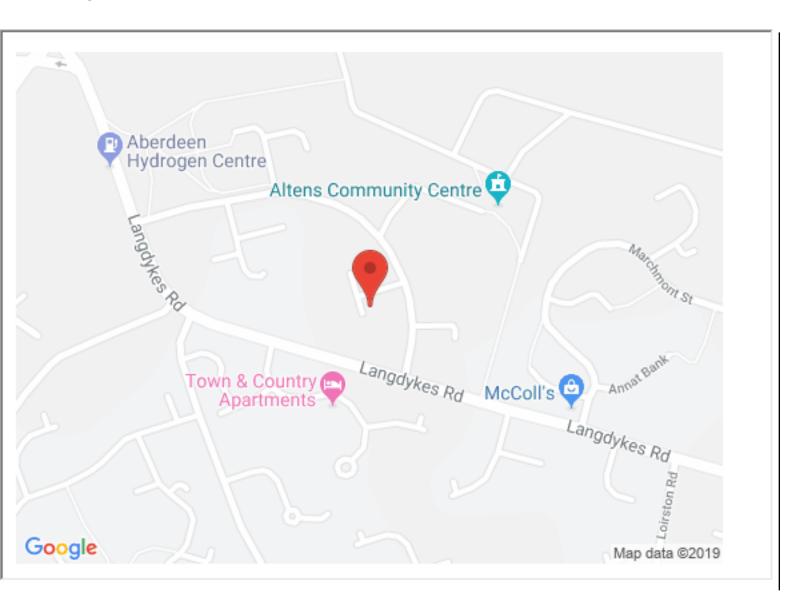

#### **Property location**

Travel towards Altens on Wellington Road and take the second exit at the Cove roundabout onto Langdykes Road. Take the second left onto Strathburn Street and then the first left onto Crawton Ness.

Altens is located nearby Cove, to the south of the city and is convenient for access to the offices and industrial complexes at Tullos, Altens and Badentoy. The area is well served by public transport facilities and offers easy access to the A92 and newly opened A90 city bypass. The property is also within easy reach of a wide range of amenities including local shops, a community centre, health centre and library.

#### Location