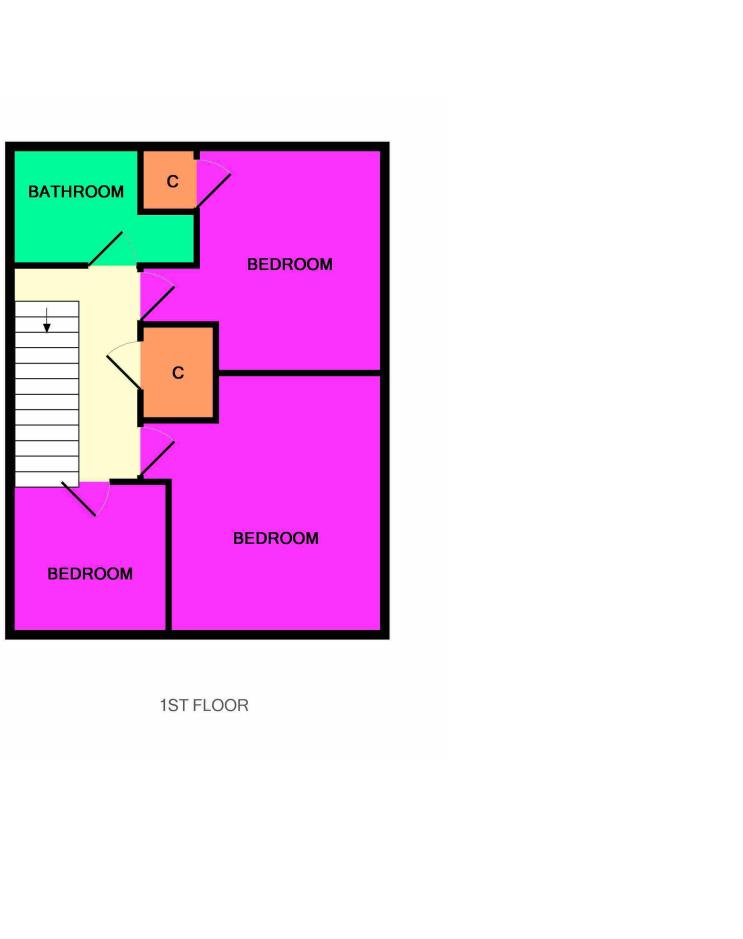

Ascending to the first floor, the three well proportioned bedrooms each offer ample space for free-standing furniture with the rear bedroom also benefiting from built-in storage.

Completing the home, the family bathroom is fitted with a suite comprising W.C., wash hand basin, bath and separate shower compartment with electric shower.

### ACCOMMODATION

Ground Floor Lounge 16'4" x 12'5" (4.98m x 3.79m) approx. Dining Kitchen 12'4" x 8'8" (3.76m x 2.64m) approx.

First Floor Bedroom 13'2" x 12'5" (4.01m x 3.79m) approx. Bedroom 12'5" x 12'1" (3.79m x 3.68m) approx. Bedroom 8'5" x 7'6" (2.57m x 2.29m) approx. Bathroom 6'1" x 6'1" (1.85m x 1.85m) approx.

# Floorplan