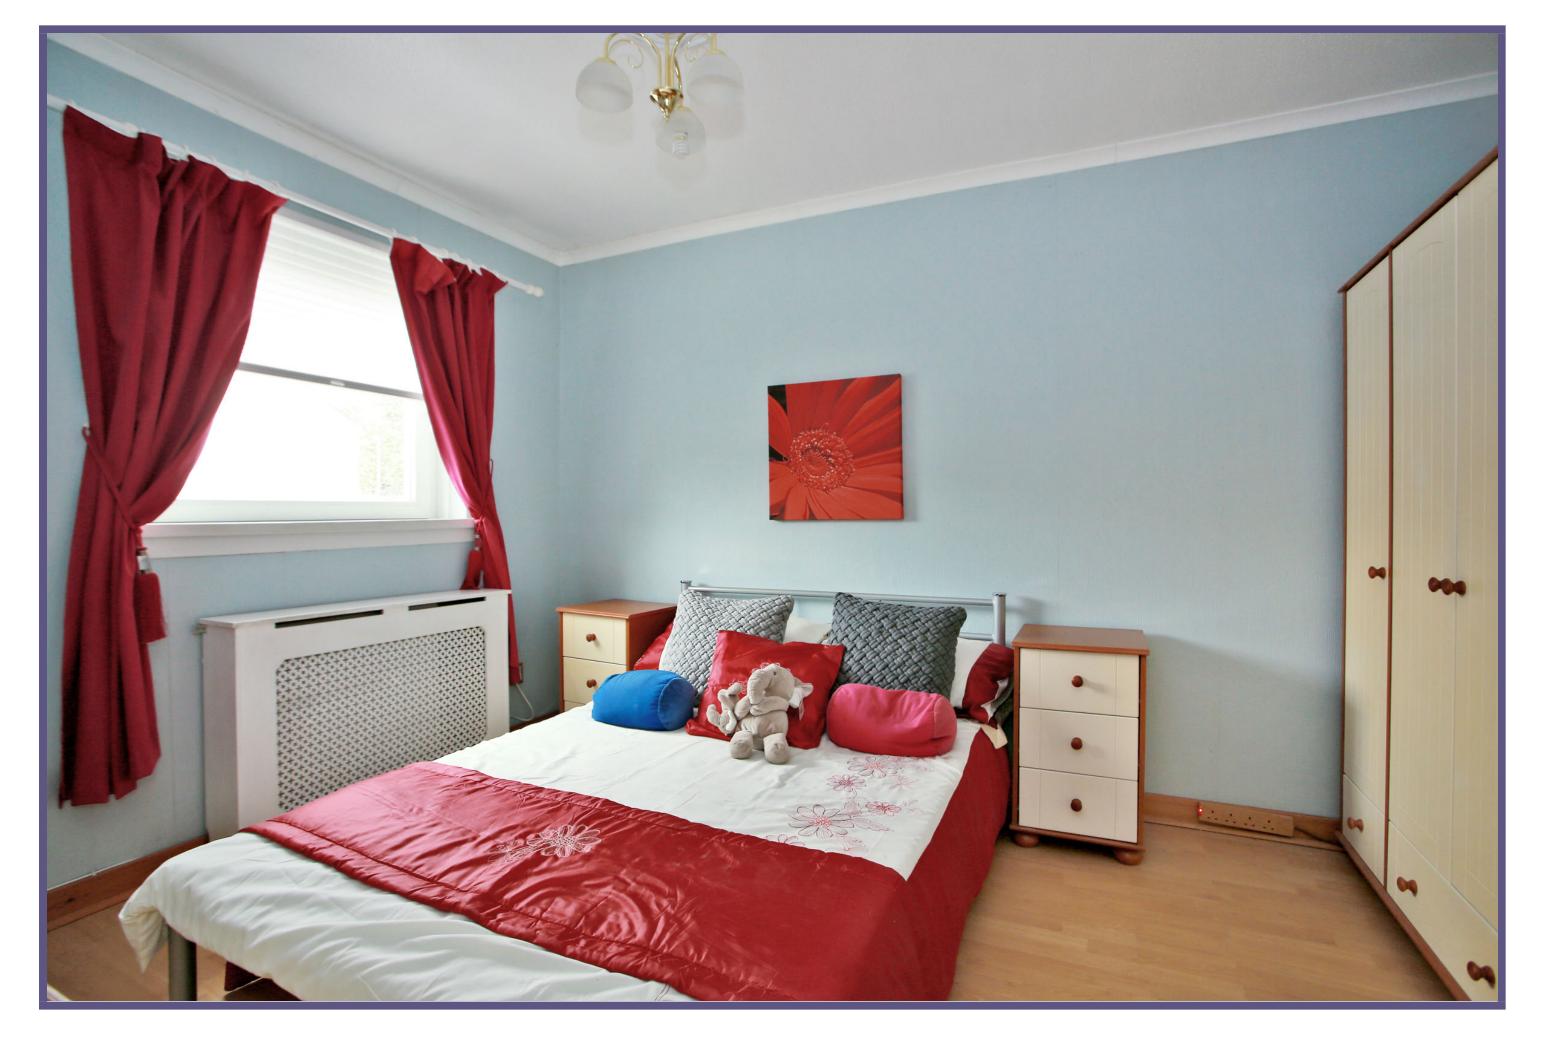

Ascending to the first floor, the three well proportioned bedrooms each offer ample space for free-standing furniture with the rear bedroom also benefiting from built-in storage.

Completing the home, the family bathroom is fitted with a suite comprising W.C., wash hand basin, bath and separate shower compartment with electric shower.

### ACCOMMODATION

Ground Floor Lounge 16'4" x 12'5" (4.98m x 3.79m) approx. Dining Kitchen 12'4" x 8'8" (3.76m x 2.64m) approx.

First Floor Bedroom 13'2" x 12'5" (4.01m x 3.79m) approx. Bedroom 12'5" x 12'1" (3.79m x 3.68m) approx. Bedroom 8'5" x 7'6" (2.57m x 2.29m) approx. Bathroom 6'1" x 6'1" (1.85m x 1.85m) approx.