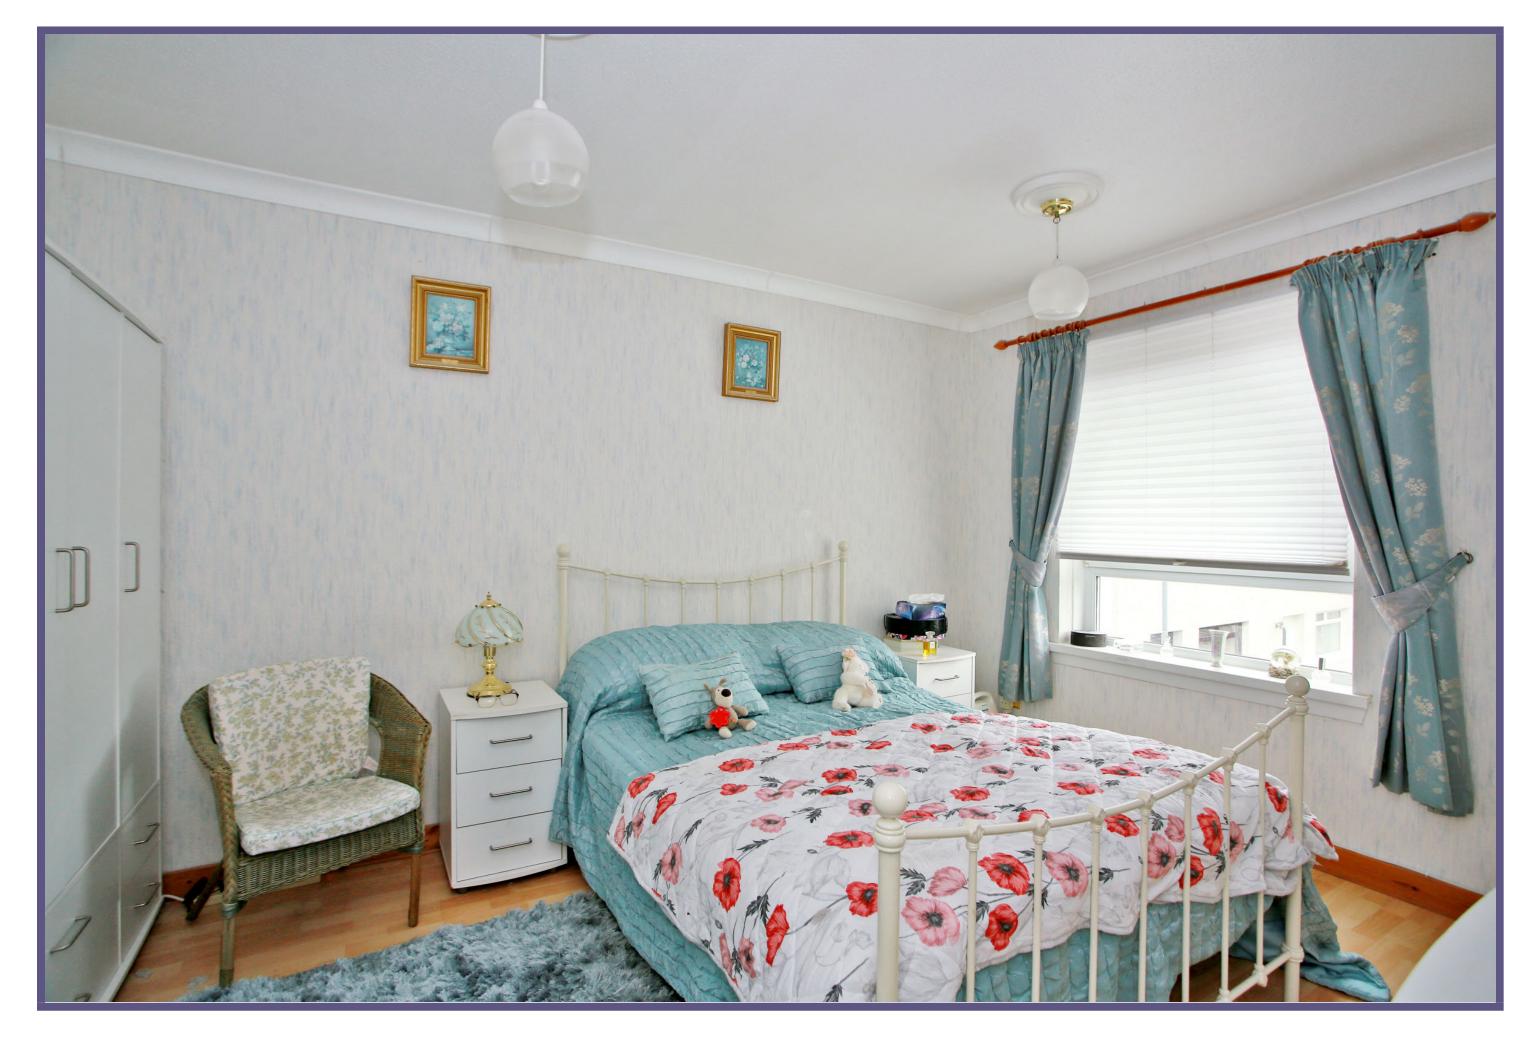

Ascending to the first floor, the three well proportioned bedrooms each offer ample space for free-standing furniture with the rear bedroom also benefiting from built-in storage.

Completing the home, the family bathroom is fitted with a suite comprising W.C., wash hand basin, bath and separate shower compartment with electric shower.

### ACCOMMODATION

Ground Floor Lounge 16'4" x 12'5" (4.98m x 3.79m) approx. Dining Kitchen 12'4" x 8'8" (3.76m x 2.64m) approx.

First Floor Bedroom 13'2" x 12'5" (4.01m x 3.79m) approx. Bedroom 12'5" x 12'1" (3.79m x 3.68m) approx. Bedroom 8'5" x 7'6" (2.57m x 2.29m) approx. Bathroom 6'1" x 6'1" (1.85m x 1.85m) approx.