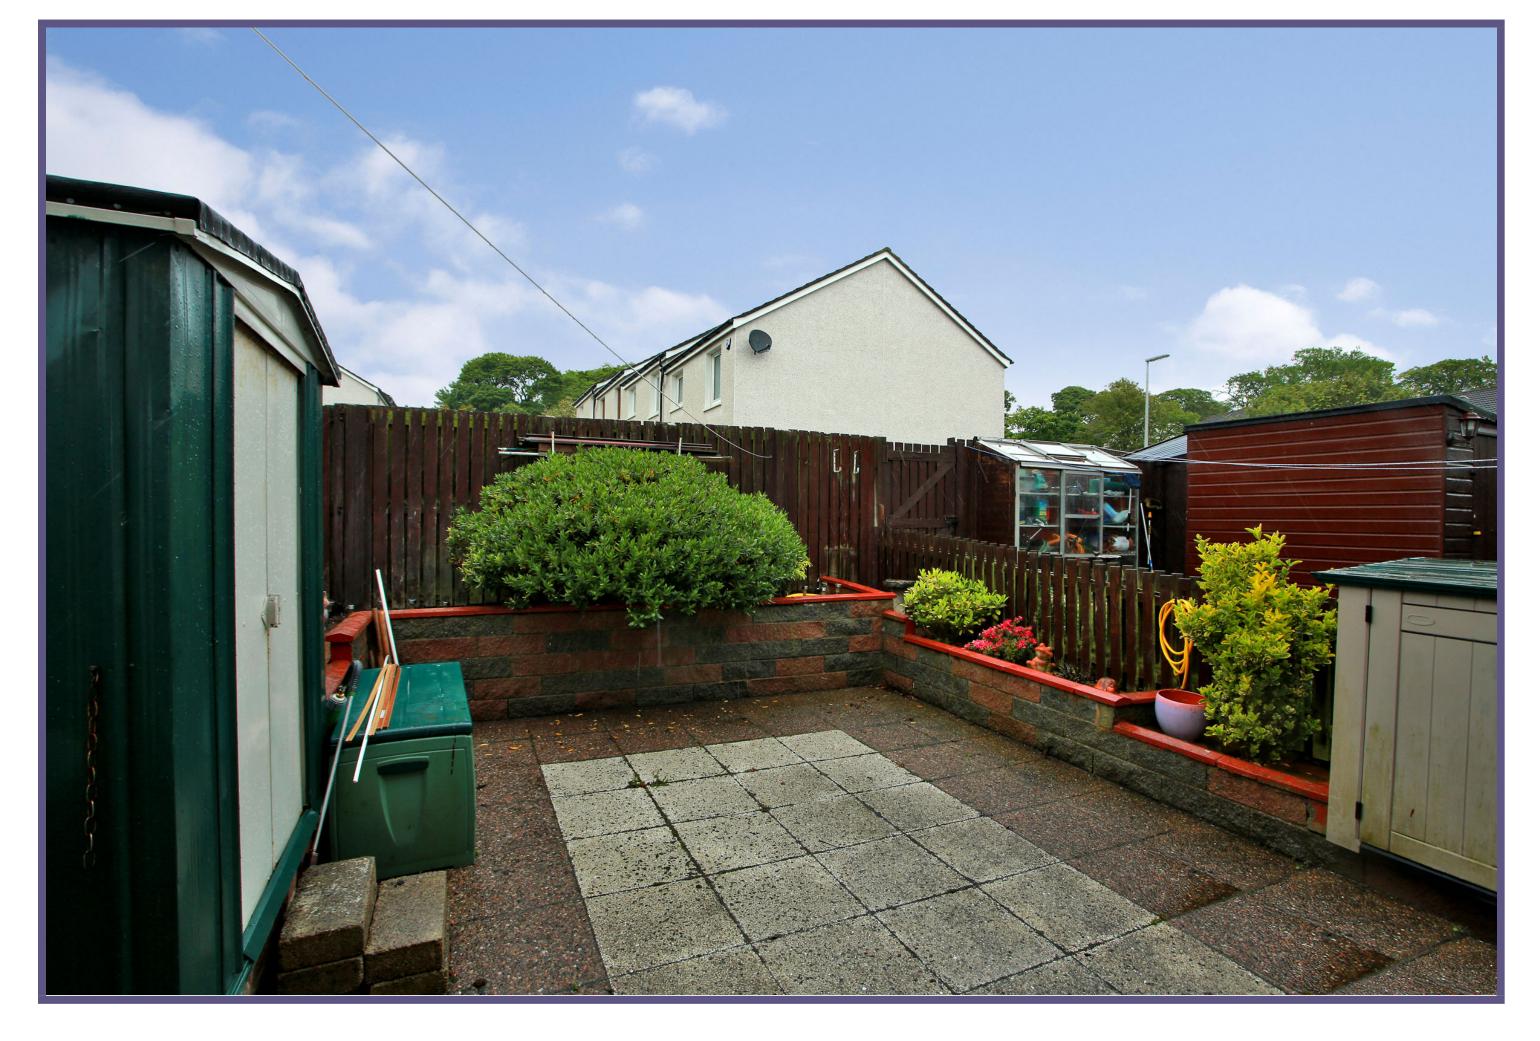

There are gardens to both the front and rear of the property which are laid mainly with patio and stone chips for ease of maintenance. The shared car park provides convenient off-street parking.